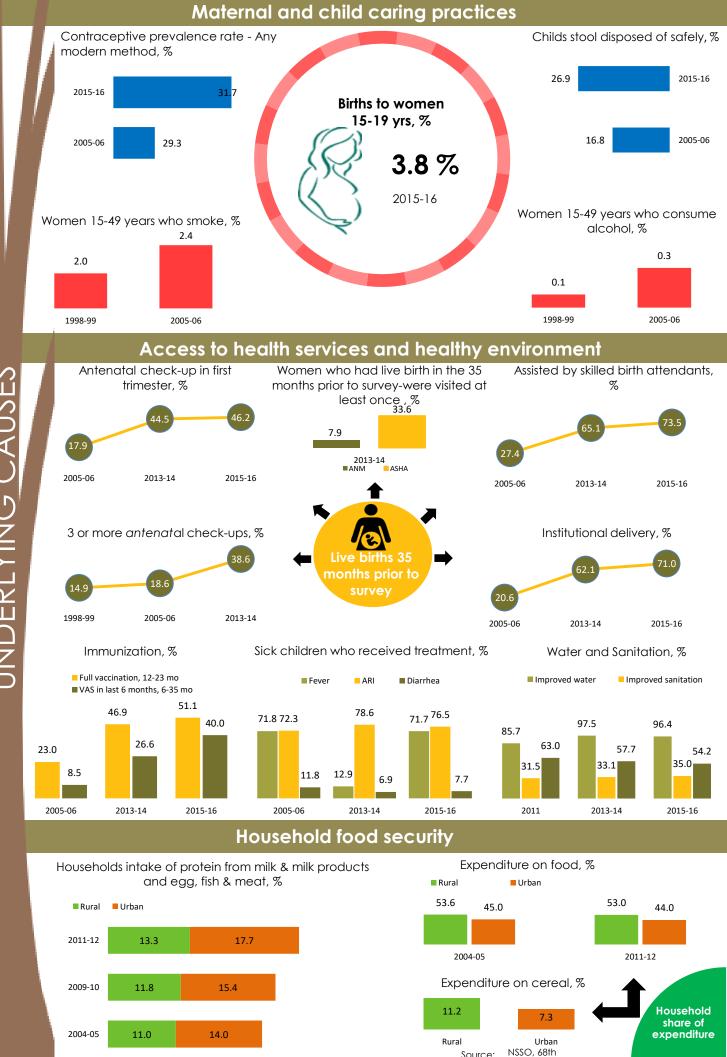

## Adolescent and maternal malnutrition

UNDERLYING CAUSES

**BASIC CAUSES** 

NutritionINDIA.info is the one source for all nutrition information from national surveys and the health management information system (HMIS). The tool presents indicators at available at the district, state and national level. Also the numbers of women and children affected by malnutrition are calculated and presented on the dashboard. From the HMIS, key performance indicators presented in scorecards with the option to explore deeper into the granular data on the program dashboards.

The health of a woman during adolescence, pregnancy and lactation is directly linked to the healthy growth and development of her child. Proper nutrition for the mother and child before and during the 1000 days protects both from morbidity and mortality in childhood and adulthood. NutritionINDIA.info promotes improved monitoring of coverage and quality of services and help to break the vicious cycle of malnutrition in India.