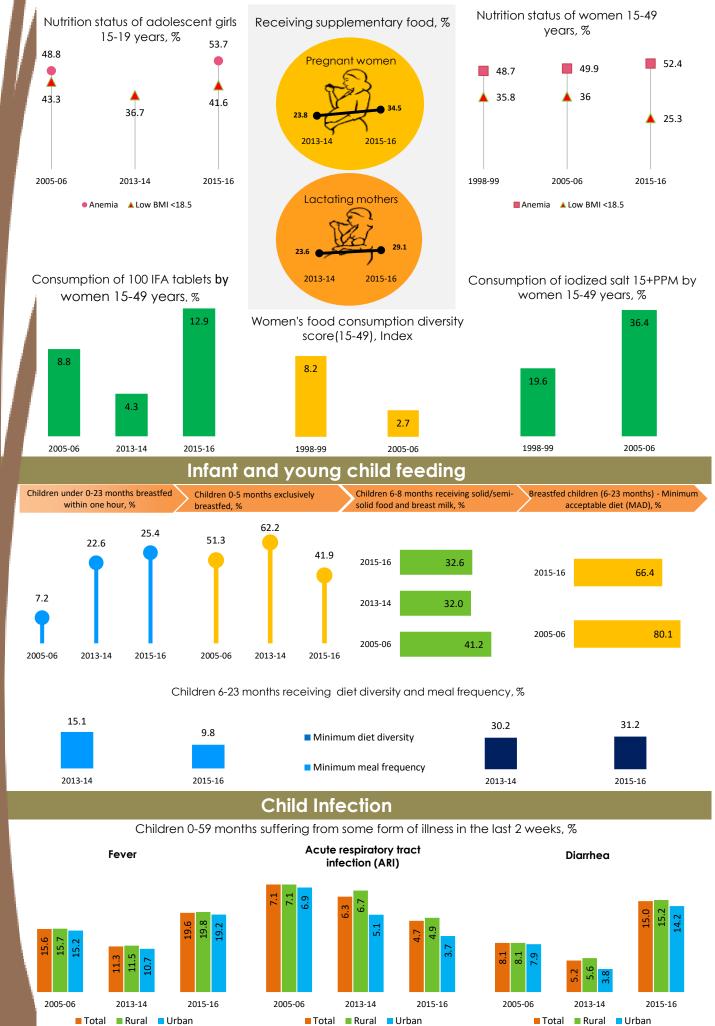

## Adolescent and maternal malnutrition

UNDERLYING CAUSES

**BASIC CAUSES** 

NutritionINDIA.info is the one source for all nutrition information from national surveys and the health management information system (HMIS). The tool presents indicators at available at the district, state and national level. Also the numbers of women and children affected by malnutrition are calculated and presented on the dashboard. From the HMIS, key performance indicators presented in scorecards with the option to explore deeper into the granular data on the program dashboards.

The health of a woman during adolescence, pregnancy and lactation is directly linked to the healthy growth and development of her child. Proper nutrition for the mother and child before and during the 1000 days protects both from morbidity and mortality in childhood and adulthood. NutritionINDIA.info promotes improved monitoring of coverage and quality of services and help to break the vicious cycle of malnutrition in India.