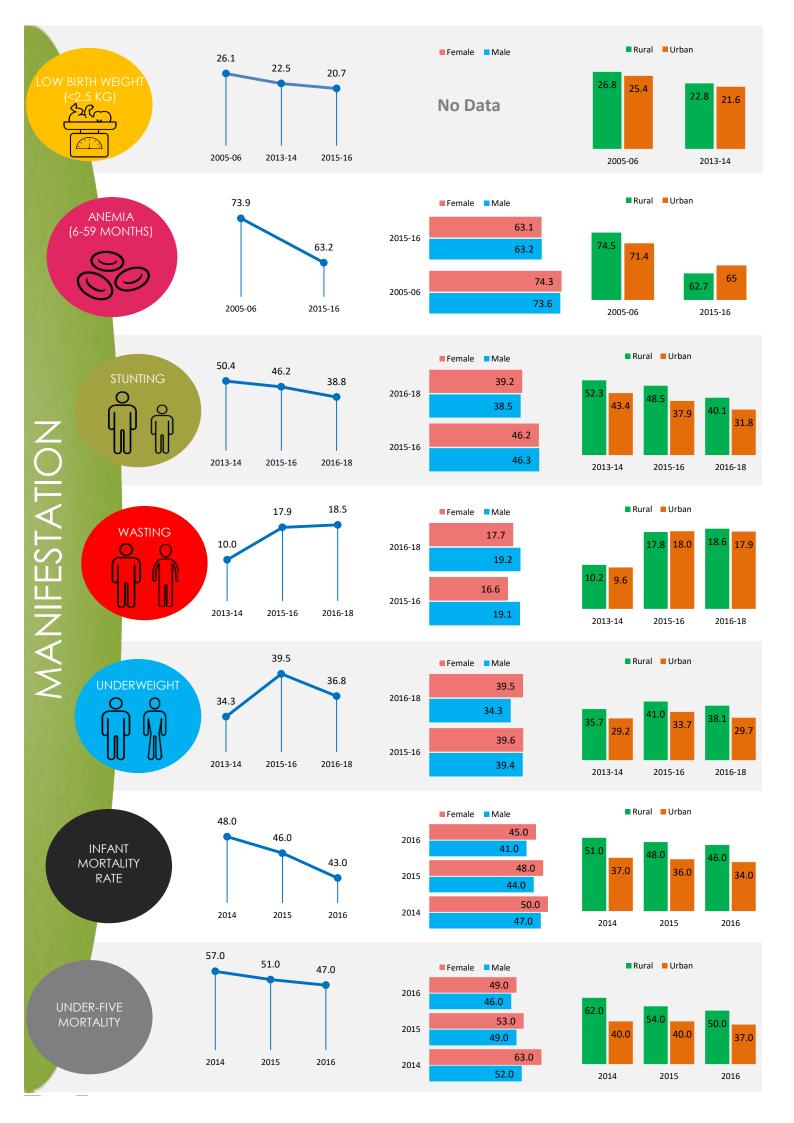

## Adolescent and maternal malnutrition

UNDERLYING CAUSES

**BASIC CAUSES** 

NutritionINDIA.info is the one source for all nutrition information from national surveys and the health management information system (HMIS). The tool presents indicators at available at the district, state and national level. Also the numbers of women and children affected by malnutrition are calculated and presented on the dashboard. From the HMIS, key performance indicators presented in scorecards with the option to explore deeper into the granular data on the program dashboards.

The health of a woman during adolescence, pregnancy and lactation is directly linked to the healthy growth and development of her child. Proper nutrition for the mother and child before and during the 1000 days protects both from morbidity and mortality in childhood and adulthood. NutritionINDIA.info promotes improved monitoring of coverage and quality of services and help to break the vicious cycle of malnutrition in India.