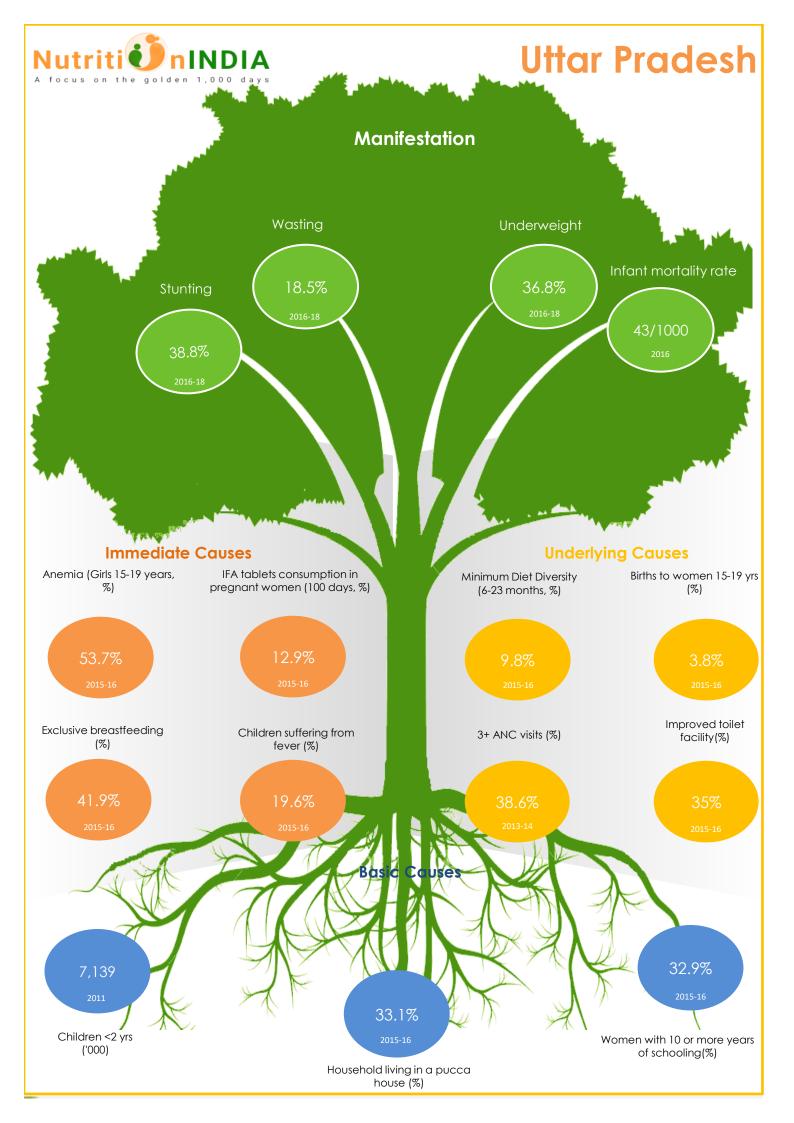

## Adolescent and maternal malnutrition

UNDERLYING CAUSES

**BASIC CAUSES** 

NutritionINDIA.info is the one source for all nutrition information from national surveys and the health management information system (HMIS). The tool presents indicators at available at the district, state and national level. Also the numbers of women and children affected by malnutrition are calculated and presented on the dashboard. From the HMIS, key performance indicators presented in scorecards with the option to explore deeper into the granular data on the program dashboards.

The health of a woman during adolescence, pregnancy and lactation is directly linked to the healthy growth and development of her child. Proper nutrition for the mother and child before and during the 1000 days protects both from morbidity and mortality in childhood and adulthood. NutritionINDIA.info promotes improved monitoring of coverage and quality of services and help to break the vicious cycle of malnutrition in India.